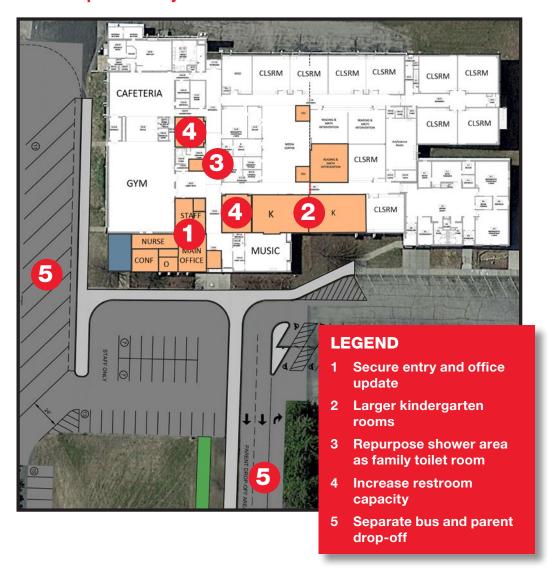

# **PreK-5 Elementary School**

## **Needs Being Addressed in the Proposed Project:**

- Plumbing
- Tuckpointing
- · Windows replacements
- Door and hardware upgrades
- Gym equipment and flooring upgrades
- Parent Bus Drop-off site improvements
- New playground equipment
- Remodeled office space
- A small addition to create a secured entry, remodel existing space into a family restroom
- Classroom casework and wall upgrades to address sound issues, remodeling of existing space to create larger kindergarten rooms
- Remodeling of group restrooms to increase capacity and meet American Disabilities Act (ADA) requirements