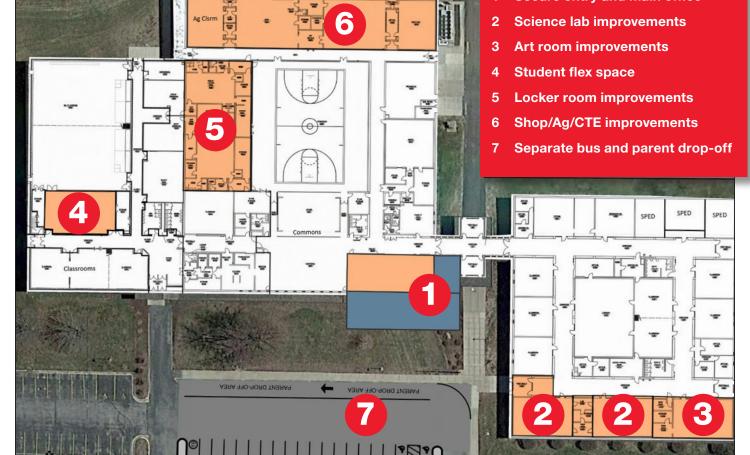

## **Grades 6-12 High School**

### **Needs Being Addressed in the Proposed Project:**

- Fire alarm system replacement
- Plumbing
- Truckpointing
- · Roofing Replacements
- · Windows replacements
- Door and hardware upgrades
- Classroom casework replacements
- Main Gym flooring replacement
- New C-Gym bleachers

- An addition to create a secured entry and provide adequate office space
- Renovations to update the science and art classrooms
- Renovations to update the locker rooms Update the existing career and technical education (CTE) space
- New bus drop-off area

#### LEGEND

1 Secure entry and main office

You spoke. We listened. Levy for Learning. Bond for Basics. Vote Nov. 5.